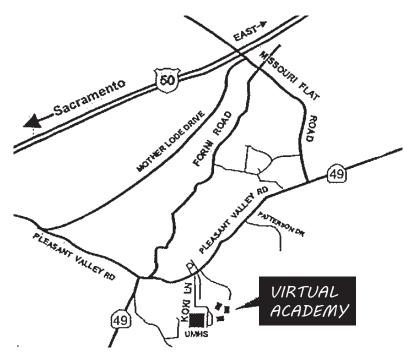

## DIRECTIONS

Take Missouri Flat Rd. Exit

Go SOUTH about 1.9 miles towards Pleasant Valley Rd. intersection.

Turn RIGHT onto Pleasant Valley Rd. and continue about 1.2 miles

Turn LEFT at Koki Lane and continue straight until you get to the Union Mine High School parking lot.

Turn LEFT and continue past the Union Mine High School parking lot to the entrance of Virtual Academy. Union Mine High School Virtual Academy 6540 Koki Lane El Dorado, CA. 95623

> **530-344-8939** (press #1 for appointments)